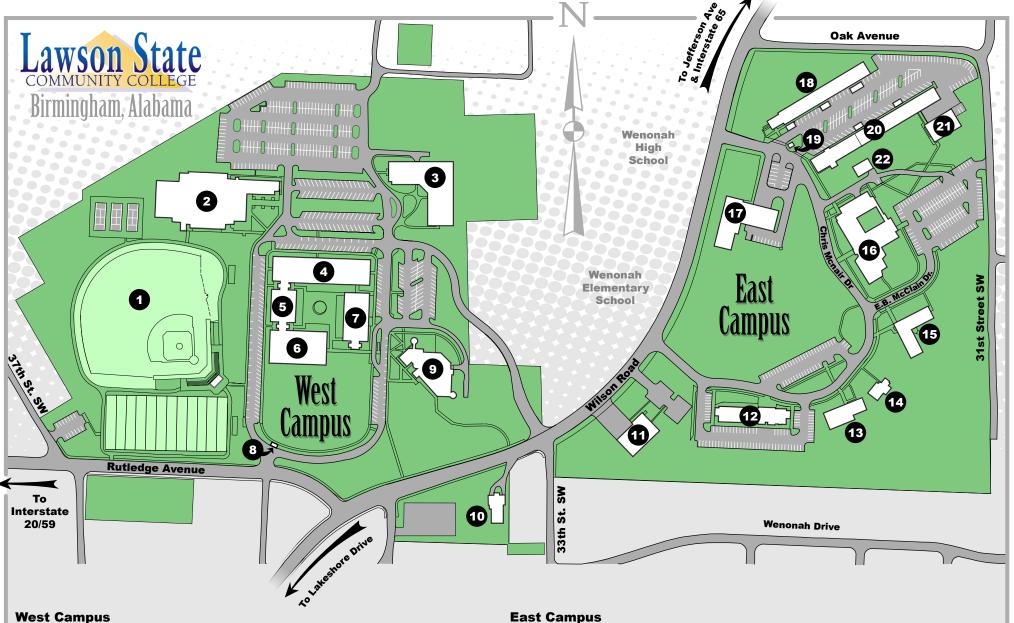

- 1 Roy W. Johnson, Jr. Baseball Field
- Arthur Shores Fine Arts Building E
- **Alabama Center for Advanced Technology & Training**
- 4 Academic Building B
- 5 Science Building C

- 6 Library Building D
- Administration Building A
- Information/Campus Security Building O
- 9 Leon Kennedy Student Center **Building F**
- 10 Learning & Living Center

- 11 City of Birmingham Fire Station No. 25
- 12 Residence Hall
- 13 One Stop Career Center
- 14 Small Business Center
- 15 Ethel H. Hall Health Professions Building L
- 16 A.G. Gaston Building G

- 17 W. Fred Horn High Tech Building
- 18 Shop Building I
- 19 Information/Campus Security Building
- 20 Facilities Building
- 21 Howard Building H
- 22 Boiler Building